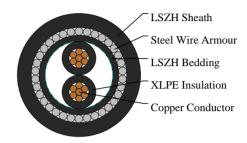

#### CABLE CONSTRUCTION

Conductors: Stranded plain copper conductors to IEC 60228 class 2 or 5.

Insulation: XLPE Insulation. Bedding: LSZH bedding

Armoured: SWA

Outer sheath: LSZH Sheath