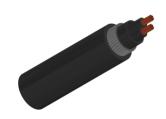

#### CABLE CONSTRUCTION

Conductors: Stranded plain copper conductors to IEC 60228 class 2 or 5.

Insulation: XLPE Insulation. Bedding: LSZH bedding

Armoured: SWA

Outer sheath: LSZH Sheath

#### **DIMENSION AND PARAMETERS**

| No. of Cores<br>× Cross-<br>sectional Area | No./Nominal<br>Diameter<br>of Strands | Nominal Sheath<br>Thickness | Nom. Overall<br>Diameter | Approx. Weight | Max. DC<br>Resistance<br>at 20°C |
|--------------------------------------------|---------------------------------------|-----------------------------|--------------------------|----------------|----------------------------------|
| No.×mm²                                    | no./mm                                | mm                          | mm                       | kg/km          | Ω/km                             |
| 2 x 2.5                                    | 7/0.67                                | 1.4                         | 12.2                     | 323            | 7.41                             |